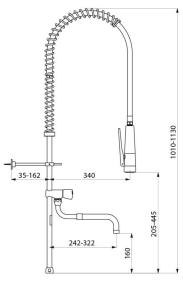

## TECHNICAL CHARACTERISTICS

White pre-rinse set without valve with long column - Ref. 435220

| Supply            | 3/4"                 |
|-------------------|----------------------|
| Height            | 1010 - 1130mm        |
| Drop height       | 205 - 445mm          |
| Flow rate         | depends on the valve |
| Width to the wall | 35 - 162mm           |
| Finish            | Chrome-plated brass  |
| Warranty          | 30章<br>WASRANTY      |