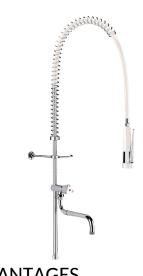

#### DESCRIPTION

White pre-rinse set without valve with long column - Ref. 435220

White pre-rinse set without valve suitable for intensive use in professional kitchens.

Bib tap with swivelling telescopic spout L. 200 - 290mm and valve head with control knob.

White hand spray with adjustable jet with 10 lpm at the outlet (ref. 433003). Scale-resistant hand spray with shock-resistant tip.

Reinforced, food-grade, white flexible hose L. 0.95m.

3/4" long brass column.

Adjustable wall bracket.

Stainless steel spring guide.

30-year warranty.

This model, without water control valve, comprises spare parts for refurbishing pre-rinse sets.