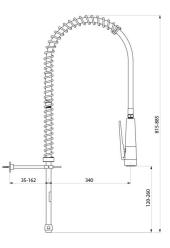

## White pre-rinse set without valve with short column - Ref. 435420

| Supply            | 3/4"                 |
|-------------------|----------------------|
| Height            | 815 - 885mm          |
| Drop height       | 120 - 260mm          |
| Flow rate         | depends on the valve |
| Width to the wall | 35 - 162mm           |
| Finish            | Chrome-plated brass  |
| Warranty          |                      |