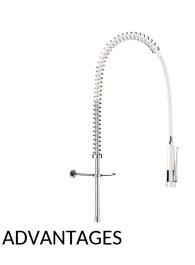

## White pre-rinse set without valve with short column

Ref. 435420

Without bib tap

2025 UK public price excluding VAT: £538.19

## DESCRIPTION

White pre-rinse set without valve with short column - Ref. 435420

White pre-rinse set without valve suitable for intensive use in professional kitchens.
Without bib tap.
White hand spray with adjustable jet with 10 lpm at the outlet (ref. 433003).
Scale-resistant hand spray with shock-resistant tip.
Reinforced, food-grade, white flexible hose L. 0.95m.
3/4" short brass column for wall-mounted valves.
Adjustable wall bracket.
Stainless steel spring guide.
30-year warranty.
This model, without water control valve, comprises spare parts for refurbishing pre-rinse sets.