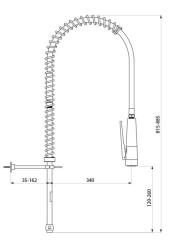

## **TECHNICAL CHARACTERISTICS**

White pre-rinse set without valve with short column - Ref. 435420

| Supply            | 3/4"                 |
|-------------------|----------------------|
| Height            | 815 - 885mm          |
| Drop height       | 120 - 260mm          |
| Flow rate         | depends on the valve |
| Width to the wall | 35 - 162mm           |
| Finish            | Chrome-plated brass  |
| Warranty          | 30 B                 |