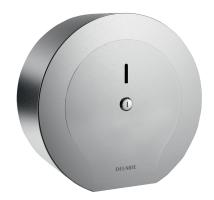

#### DESCRIPTION

Large model toilet paper dispenser - 400m - Ref. 510910S

Toilet paper dispenser. Large model for 400m rolls. Toilet paper dispenser made from polished satin 304 stainless steel. Hinged cover makes it easier to refill and improves hygiene. With back-piece: protects paper from imperfections in wall, humidity and dust. With lock and standard DELABIE key. Level control. Dimensions: Ø 310mm, depth 132mm. 30-year warranty.