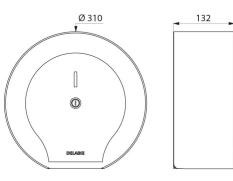

#### DESCRIPTION

Large model toilet paper dispenser - 400m - Ref. 510910S

Toilet paper dispenser. Large model for 400m rolls. Toilet paper dispenser made from polished satin 304 stainless steel. Hinged cover makes it easier to refill and improves hygiene. With back-piece: protects paper from imperfections in wall, humidity and dust. With lock and standard DELABIE key. Level control. Dimensions: Ø 310mm, depth 132mm. 30-year warranty.

#### Large model toilet paper dispenser - 400m - Ref. 510910S

| Depth         | 132mm                            |
|---------------|----------------------------------|
| Width         | Ø 310mm                          |
| Warranty      | 30 g                             |
| Repairability | 50 <sup>3</sup><br>REFARMABILITY |