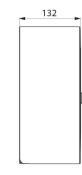

With back-piece: protects paper from imperfections in wall, humidity and dust.

With lock and standard DELABIE key.

Level control.

Dimensions: Ø 310mm, depth 132mm.

30-year warranty.

## **TECHNICAL CHARACTERISTICS**

Large model toilet paper dispenser - 400m - Ref. 510910S

| Depth         | 132mm   |
|---------------|---------|
| Width         | Ø 310mm |
| Warranty      | 30 g    |
| Repairability | 50° g   |