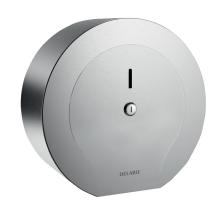

## Large model toilet paper dispenser - 400m

Ref. 510910S

Toilet paper dispenser

2025 UK public price excluding VAT: £136.87

## **DESCRIPTION**

Large model toilet paper dispenser - 400m - Ref. 510910S

Toilet paper dispenser.

Large model for 400m rolls.

Toilet paper dispenser made from polished satin 304 stainless steel.

Hinged cover makes it easier to refill and improves hygiene.

With back-piece: protects paper from imperfections in wall, humidity and dust.

With lock and standard DELABIE key.

Level control.

Dimensions: Ø 310mm, depth 132mm.

30-year warranty.

## **ADVANTAGES**

304 stainless steel: reduces bacteria development

Vandal-resistant model with lock

Lock and standard DELABIE key