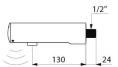

#### TEMPOMATIC 4 electronic tap - Ref. 443436

Wall-mounted electronic basin tap:
Battery-operated with integrated 123 6V Lithium batteries.
Reduced-stagnation solenoid valve and electronic unit integrated into the body of the tap.
Flow rate pre-set at 3 lpm at 3 bar, can be adjusted from 1.4 - 6 lpm.
Scale-resistant flow straightener.
Duty flush (~60 seconds every 24 hours after last use).
Presence detection sensor at the end of the spout optimises detection.
Chrome-plated stainless steel body L. 130mm.
Cap fixed in place by 2 concealed screws.
Anti-blocking security.
Stopcock.
Wall-mounted.
Suitable for people with reduced mobility.
30-year warranty.

#### TEMPOMATIC 4 electronic tap - Ref. 443436

| Supply       | 6V batteries |
|--------------|--------------|
| Connector    | M1/2"        |
| Technology   | Electronic   |
| Spout length | 130mm        |
| Flow rate    | 3 lpm        |
| Norms        | 🕥 🚽 svgw     |
|              |              |
| Warranty     | 30 H         |