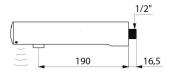

Chrome-plated stainless body L. 190mm

Cap fixed in place by 2 concealed screws.

Wall-mounted.

Stopcock.

Anti-blocking security.

Suitable for people with reduced mobility.

30-year warranty.

## TECHNICAL CHARACTERISTICS

TEMPOMATIC 4 electronic tap - Ref. 443536

| 6V batteries                 |
|------------------------------|
| M1/2"                        |
| Electronic                   |
| 190mm                        |
| 3 lpm                        |
| SVGW                         |
| 30 g                         |
| <b>50</b> 費<br>REPAIRABILITY |
|                              |