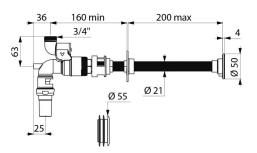

### TEMPOFLUX 1 direct flush valve - Ref. 761110

Time flow direct flush valve for cross wall installation: For walls ≤ 200mm. Soft-touch operation. Time flow ~7 seconds. Vacuum breaker. Stopcock and flow rate/volume adjuster are integrated. Chrome plated metal body. Inline inlet M¾". Connection washer Ø 32/55mm. Threaded rod can be cut to size. Upstream supply pipes: minimum Ø 20mm required at all points (including connectors). Base flow rate: 1 l/sec at 1 bar dynamic pressure. Compatible with rain water. Suitable for people with reduced mobility. 30-year warranty. [Formerly ref: 761200]

#### TEMPOFLUX 1 direct flush valve - Ref. 761110

| Connector  | 3⁄4"      |
|------------|-----------|
| Technology | Time flow |
| Length     | 200mm     |
| Norms      | 1         |
| Warranty   |           |