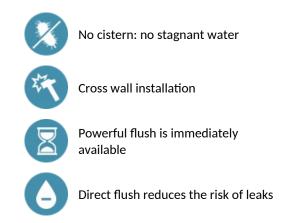

flush valve for cross wall installation: For walls ≤ 200mm. Soft-touch operation. Time flow ~7 seconds. Vacuum breaker. Stopcock and flow rate/volume adjuster are integrated. Chrome plated metal body. Inline inlet M¾". Connection washer Ø 32/55mm. Threaded rod can be cut to size. Upstream supply pipes: minimum Ø 20mm required at all points (including connectors). Base flow rate: 1 l/sec at 1 bar dynamic pressure. Compatible with rain water. Suitable for people with reduced mobility. 30-year warranty. [Formerly ref: 761200]

# **TECHNICAL CHARACTERISTICS**

#### TEMPOFLUX 1 direct flush valve - Ref. 761110

| Connector  | 3⁄4"      |
|------------|-----------|
| Technology | Time flow |
| Length     | 200mm     |
| Norms      | 1         |
| Warranty   |           |





## **ADVANTAGES**