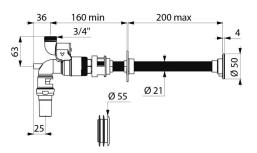

### TEMPOFLUX 1 direct flush valve - Ref. 761110

Time flow direct flush valve for cross wall installation: For walls ≤ 200mm. Soft-touch operation. Time flow ~7 seconds. Vacuum breaker. Stopcock and flow rate/volume adjuster are integrated. Chrome plated metal body. Inline inlet M¾". Connection washer Ø 32/55mm. Threaded rod can be cut to size. Upstream supply pipes: minimum Ø 20mm required at all points (including connectors). Base flow rate: 1 l/sec at 1 bar dynamic pressure. Compatible with rain water. Suitable for people with reduced mobility. 30-year warranty. [Formerly ref: 761200]

#### TEMPOFLUX 1 direct flush valve - Ref. 761110

| Connector  | 3⁄4''     |
|------------|-----------|
| Technology | Time flow |
| Length     | 200mm     |
| Norms      | 1         |
| Warranty   | 30 MARANY |