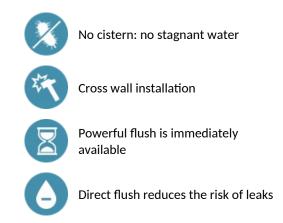

flush valve for cross wall installation: For walls ≤ 200mm. Soft-touch operation. Time flow ~7 seconds. Vacuum breaker. Stopcock and flow rate/volume adjuster are integrated. Chrome plated metal body. Inline inlet M¾". Connection washer Ø 32/55mm. Threaded rod can be cut to size. Upstream supply pipes: minimum Ø 20mm required at all points (including connectors). Base flow rate: 1 l/sec at 1 bar dynamic pressure. Compatible with rain water. Suitable for people with reduced mobility. 30-year warranty. [Formerly ref: 761200]

# **TECHNICAL CHARACTERISTICS**

#### TEMPOFLUX 1 direct flush valve - Ref. 761110

| Connector  | 3⁄4''     |
|------------|-----------|
| Technology | Time flow |
| Length     | 200mm     |
| Norms      | 1         |
| Warranty   | 30 MARANY |





## **ADVANTAGES**