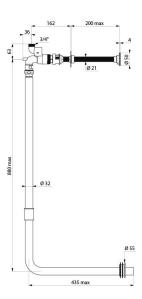

## DESCRIPTION TEMPOFLUX 1 direct flush kit - Ref. 761210

Flush system without cistern: directly connected to pipework. For walls  $\leq$  200mm. Soft-touch operation. Time flow ~7 seconds. Vacuum breaker. Stopcock and flow rate/volume adjuster are integrated. Chrome-plated metal body. Inline inlet M¾". Connection washer Ø 32/55mm. Threaded rod can be cut to size. Upstream supply pipes: minimum Ø 20mm required at all points (including connectors). Base flow rate: 1 l/sec at 1 bar pressure. With PVC flush tube Ø 32mm. Compatible with rain water. Suitable for people with reduced mobility. 30-year warranty. [Formerly ref: 761700]

## **TECHNICAL CHARACTERISTICS**

| TEMPOFLUX 1 direct | flush kit - Ref. 761210 |
|--------------------|-------------------------|
| Connector          | 3/"                     |

| Technology | Time flow |
|------------|-----------|
| Тесппоюду  | Time now  |
| Length     | 200mm     |
| Norms      | 1         |
|            | 20*       |
| Warranty   | U P       |