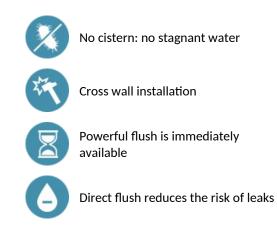

## **ADVANTAGES**

## DESCRIPTION TEMPOFLUX 1 direct flush kit - Ref. 761210

Flush system without cistern: directly connected to pipework. For walls  $\leq$  200mm. Soft-touch operation. Time flow ~7 seconds. Vacuum breaker. Stopcock and flow rate/volume adjuster are integrated. Chrome-plated metal body. Inline inlet M¾". Connection washer Ø 32/55mm. Threaded rod can be cut to size. Upstream supply pipes: minimum Ø 20mm required at all points (including connectors). Base flow rate: 1 l/sec at 1 bar pressure. With PVC flush tube Ø 32mm. Compatible with rain water. Suitable for people with reduced mobility. 30-year warranty. [Formerly ref: 761700]