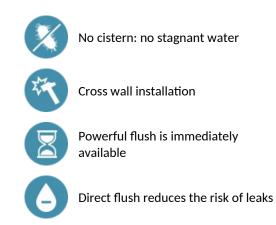

## **ADVANTAGES**

## Soft-touch operation. Time flow ~7 seconds.

TEMPOFLUX 1 direct flush kit - Ref. 761210

Flush system without cistern: directly connected to pipework.

Vacuum breaker. Stopcock and flow rate/volume adjuster are integrated. Chrome-plated metal body. Inline inlet M¼". Connection washer Ø 32/55mm. Threaded rod can be cut to size. Upstream supply pipes: minimum Ø 20mm required at all points (including connectors). Base flow rate: 1 l/sec at 1 bar pressure. With PVC flush tube Ø 32mm. Compatible with rain water. Suitable for people with reduced mobility. 30-year warranty. [Formerly ref: 761700]