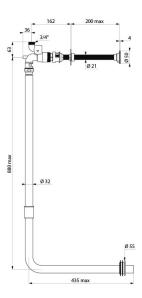

## Soft-touch operation. Time flow ~7 seconds.

TEMPOFLUX 1 direct flush kit - Ref. 761210

Flush system without cistern: directly connected to pipework.

Vacuum breaker. Stopcock and flow rate/volume adjuster are integrated. Chrome-plated metal body. Inline inlet M¼". Connection washer Ø 32/55mm. Threaded rod can be cut to size. Upstream supply pipes: minimum Ø 20mm required at all points (including connectors). Base flow rate: 1 l/sec at 1 bar pressure. With PVC flush tube Ø 32mm. Compatible with rain water. Suitable for people with reduced mobility. 30-year warranty. [Formerly ref: 761700]

## **TECHNICAL CHARACTERISTICS**

| TEMPOFLUX 1 direct flush kit | - Ref. 761210 |
|------------------------------|---------------|
| Connector                    | 3/11          |

| Connector  | 3/4"      |  |
|------------|-----------|--|
| Technology | Time flow |  |
| Length     | 200mm     |  |
| Norms      | 1         |  |
| Warranty   |           |  |