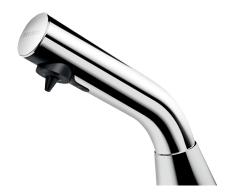

Deck-mounted electronic soap dispenser.

Liquid soap, foam soap or hydroalcoholic gel dispenser.

No manual contact: hands are automatically detected by infrared cell.

Spout made from chrome-plated 304 stainless steel.

No waste pump dispenser.

Separate electronic unit and removable tank for installation under the basin.

Automatic soap dispenser: mains supply with 230/6V transformer.

For vegetable-based liquid soap with a maximum viscosity of 3,000 mPa.s or specialist foam soap.

Compatible with hydroalcoholic gel.

Spout length: 105mm.

Supplied with a 1 litre tank.

30-year warranty.

CE marked.