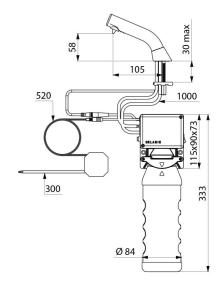

Compatible with hydroalcoholic gel.

Spout length: 105mm.

Supplied with a 1 litre tank.

30-year warranty.

CE marked.

## **TECHNICAL CHARACTERISTICS**

BINOPTIC deck-mounted electronic soap dispenser - Ref. 512021P

| Supply        | Mains supply 230/6 V              |
|---------------|-----------------------------------|
| Technology    | Infrared sensor                   |
| Drop height   | 58mm                              |
| Spout length  | 105mm                             |
| Volume        | 1 litre tank                      |
| Finish        | Chrome-plated 304 stainless steel |
| Norms         | CE                                |
| Warranty      | 30 S                              |
| Repairability | 50 g                              |
|               |                                   |