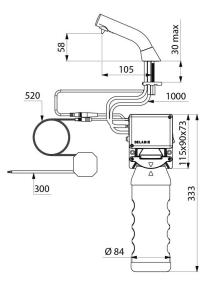

#### DESCRIPTION

BINOPTIC deck-mounted electronic soap dispenser - Ref. 512021P

Deck-mounted electronic soap dispenser. Liquid soap, foam soap or hydroalcoholic gel dispenser. No manual contact: hands are automatically detected by infrared cell. Spout made from chrome-plated 304 stainless steel. No waste pump dispenser. Separate electronic unit and removable tank for installation under the basin. Automatic soap dispenser: mains supply with 230/6V transformer. For vegetable-based liquid soap with a maximum viscosity of 3,000 mPa.s or specialist foam soap. Compatible with hydroalcoholic gel. Spout length: 105mm. Supplied with a 1 litre tank. 30-year warranty. CE marked.

### TECHNICAL CHARACTERISTICS

BINOPTIC deck-mounted electronic soap dispenser - Ref. 512021P

| Supply        | Mains supply 230/6 V              |
|---------------|-----------------------------------|
| Technology    | Infrared sensor                   |
| Drop height   | 58mm                              |
| Spout length  | 105mm                             |
| Volume        | 1 litre tank                      |
| Finish        | Chrome-plated 304 stainless steel |
| Norms         | CE                                |
| Warranty      | 30 g                              |
| Repairability | 50 <sup>1</sup><br>REMAININ       |