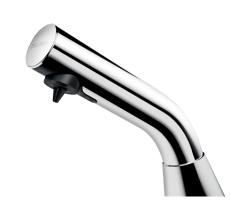

#### DESCRIPTION

BINOPTIC deck-mounted electronic soap dispenser - Ref. 512021P

Deck-mounted electronic soap dispenser. Liquid soap, foam soap or hydroalcoholic gel dispenser. No manual contact: hands are automatically detected by infrared cell. Spout made from chrome-plated 304 stainless steel. No waste pump dispenser. Separate electronic unit and removable tank for installation under the basin. Automatic soap dispenser: mains supply with 230/6V transformer. For vegetable-based liquid soap with a maximum viscosity of 3,000 mPa.s or specialist foam soap. Compatible with hydroalcoholic gel. Spout length: 105mm. Supplied with a 1 litre tank. 30-year warranty. CE marked.