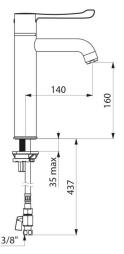

#### Ref. H9620

Single hole thermostatic sequential mixer H. 160mm L. 140mm

2025 UK public price excluding VAT: £413.05

### **TECHNICAL CHARACTERISTICS**

| SECURITHERM thermostatic sequential sink mixer - Ref. H9620 |                               |
|-------------------------------------------------------------|-------------------------------|
| Supply                                                      | 3/8"                          |
| Technology                                                  | Thermostatic sequential mixer |
| Drop height                                                 | 160mm                         |
| Spout length                                                | 140mm                         |
| Flow rate                                                   | 9 lpm                         |
| Temperature limiter                                         | Yes                           |
| Finish                                                      | Chrome-plated brass           |
| Warranty                                                    | 30 H                          |