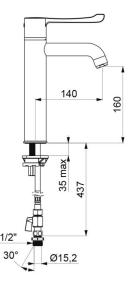

#### Ref. H962015

Single hole thermostatic sequential mixer H. 160mm L. 140mm

2025 UK public price excluding VAT: £415.34

### **TECHNICAL CHARACTERISTICS**

| SECURITHERM thermostatic sequential sink mixer - Ref. H962015 |                               |
|---------------------------------------------------------------|-------------------------------|
| Supply                                                        | 1/2", Ø 15mm                  |
| Technology                                                    | Thermostatic sequential mixer |
| Drop height                                                   | 160mm                         |
| Spout length                                                  | 140mm                         |
| Flow rate                                                     | 9 lpm                         |
| Temperature limiter                                           | Yes                           |
| Finish                                                        | Chrome-plated brass           |
| Warranty                                                      | 30 MARANTY                    |