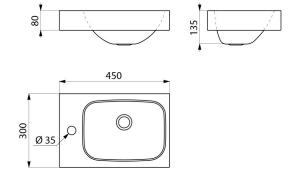

## **DESCRIPTION**

LAVANDO WC hand washbasin - Ref. 121360

WC hand washbasin, 450 x 300mm. Design-led hand washbasin.
Bacteriostatic 304 stainless steel.
Polished satin finish.
Stainless steel thickness: 1.2mm.
Rounded edges prevent injury.
With tap hole Ø35mm on left side.
Supplied with waste 1½".
Without overflow.
Supplied with fixings.

## TECHNICAL CHARACTERISTICS

LAVANDO WC hand washbasin - Ref. 121360

| Height    | 135mm                              |
|-----------|------------------------------------|
| Length    | 450mm                              |
| Width     | 300mm                              |
| Thickness | 1.2mm                              |
| Finish    | Polished satin 304 stainless steel |
| Norms     | CE ©                               |
| Warranty  | 30 g                               |
|           |                                    |