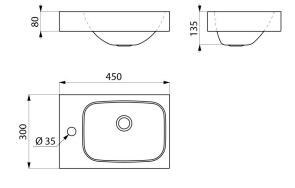

## **DESCRIPTION**

LAVANDO WC hand washbasin - Ref. 121360

WC hand washbasin, 450 x 300mm. Design-led hand washbasin.
Bacteriostatic 304 stainless steel.
Polished satin finish.
Stainless steel thickness: 1.2mm.
Rounded edges prevent injury.
With tap hole Ø35mm on left side.
Supplied with waste 1½".
Without overflow.
Supplied with fixings.

## TECHNICAL CHARACTERISTICS

LAVANDO WC hand washbasin - Ref. 121360

| Height    | 135mm                              |
|-----------|------------------------------------|
| Length    | 450mm                              |
| Width     | 300mm                              |
| Thickness | 1.2mm                              |
| Finish    | Polished satin 304 stainless steel |
| Norms     | CE ©                               |
| Warranty  | 30 g                               |
|           |                                    |