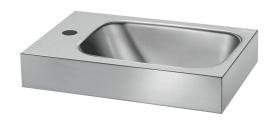

## LAVANDO WC hand washbasin

Ref. 121360

Polished satin 304 stainless steel

2024 UK public price excluding VAT: £416.24

## **DESCRIPTION**

LAVANDO WC hand washbasin - Ref. 121360

WC hand washbasin, 450 x 300mm. Design-led hand washbasin.
Bacteriostatic 304 stainless steel.
Polished satin finish.
Stainless steel thickness: 1.2mm.
Rounded edges prevent injury.
With tap hole Ø35mm on left side.
Supplied with waste 1½".
Without overflow.
Supplied with fixings.