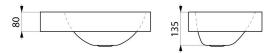

#### LAVANDO WC hand washbasin - Ref. 121360

| Height    | 135mm                              |
|-----------|------------------------------------|
| Length    | 450mm                              |
| Width     | 300mm                              |
| Thickness | 1.2mm                              |
| Finish    | Polished satin 304 stainless steel |
| Norms     | CE ©                               |
| Warranty  | 30 MARRANTY                        |