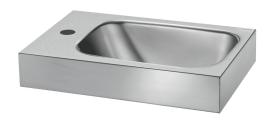

# LAVANDO WC hand washbasin

Ref. 121360

Polished satin 304 stainless steel

2024 UK public price excluding VAT: £416.24

#### DESCRIPTION LAVANDO WC hand washbasin - Ref. 121360

WC hand washbasin, 450 x 300mm. Design-led hand washbasin. Bacteriostatic 304 stainless steel. Polished satin finish. Stainless steel thickness: 1.2mm. Rounded edges prevent injury. With tap hole Ø35mm on left side. Supplied with waste 1¼". Without overflow. Supplied with fixings. CE marked. Complies with norm EN 14688. Weight: 3.2kg.