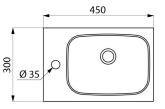

#### DESCRIPTION LAVANDO WC hand washbasin - Ref. 121360

WC hand washbasin, 450 x 300mm. Design-led hand washbasin. Bacteriostatic 304 stainless steel. Polished satin finish. Stainless steel thickness: 1.2mm. Rounded edges prevent injury. With tap hole Ø35mm on left side. Supplied with waste 1¼". Without overflow. Supplied with fixings. CE marked. Complies with norm EN 14688. Weight: 3.2kg.

#### LAVANDO WC hand washbasin - Ref. 121360

| Height    | 135mm                              |
|-----------|------------------------------------|
| Length    | 450mm                              |
| Width     | 300mm                              |
| Thickness | 1.2mm                              |
| Finish    | Polished satin 304 stainless steel |
| Norms     | CE ©                               |
| Warranty  | 30 MARRANTY                        |