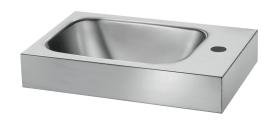

## LAVANDO WC hand washbasin

Ref. 121370

Polished satin 304 stainless steel

2024 UK public price excluding VAT: £416.24

## **DESCRIPTION**

LAVANDO WC hand washbasin - Ref. 121370

WC hand washbasin, 450 x 300mm. Design-led hand washbasin.
Bacteriostatic 304 stainless steel.
Polished satin finish.
Stainless steel thickness: 1.2mm.
Rounded edges prevent injury.
With tap hole Ø35mm on right side.
Supplied with waste 1½".
Without overflow.
Supplied with fixings.