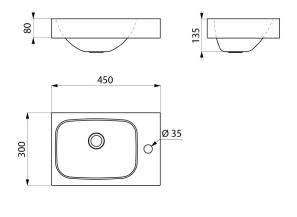

## **DESCRIPTION**

LAVANDO WC hand washbasin - Ref. 121370

WC hand washbasin, 450 x 300mm. Design-led hand washbasin.
Bacteriostatic 304 stainless steel.
Polished satin finish.
Stainless steel thickness: 1.2mm.
Rounded edges prevent injury.
With tap hole Ø35mm on right side.
Supplied with waste 1½".
Without overflow.
Supplied with fixings.

## TECHNICAL CHARACTERISTICS

LAVANDO WC hand washbasin - Ref. 121370

| Height    | 135mm                              |
|-----------|------------------------------------|
| Length    | 450mm                              |
| Width     | 300mm                              |
| Thickness | 1.2mm                              |
| Finish    | Polished satin 304 stainless steel |
| Norms     | CE @                               |
| Warranty  | 30 S                               |