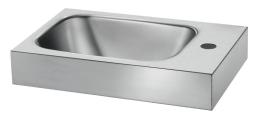

#### LAVANDO WC hand washbasin - Ref. 121370

WC hand washbasin, 450 x 300mm. Design-led hand washbasin. Bacteriostatic 304 stainless steel. Polished satin finish. Stainless steel thickness: 1.2mm. Rounded edges prevent injury. With tap hole Ø35mm on right side. Supplied with waste 1¼". Without overflow. Supplied with fixings. CE marked. Complies with norm EN 14688. Weight: 3.2kg.