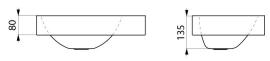

#### LAVANDO WC hand washbasin - Ref. 121370

| Height    | 135mm                              |
|-----------|------------------------------------|
| Length    | 450mm                              |
| Width     | 300mm                              |
| Thickness | 1.2mm                              |
| Finish    | Polished satin 304 stainless steel |
| Norms     | CE (1)                             |
| Warranty  | 30章<br>WARRANTY                    |