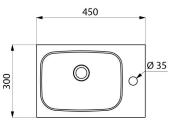

#### LAVANDO WC hand washbasin - Ref. 121370

WC hand washbasin, 450 x 300mm. Design-led hand washbasin. Bacteriostatic 304 stainless steel. Polished satin finish. Stainless steel thickness: 1.2mm. Rounded edges prevent injury. With tap hole Ø35mm on right side. Supplied with waste 1¼". Without overflow. Supplied with fixings. CE marked. Complies with norm EN 14688. Weight: 3.2kg.

#### LAVANDO WC hand washbasin - Ref. 121370

| Height    | 135mm                              |
|-----------|------------------------------------|
| Length    | 450mm                              |
| Width     | 300mm                              |
| Thickness | 1.2mm                              |
| Finish    | Polished satin 304 stainless steel |
| Norms     | CE (1)                             |
| Warranty  | 30章<br>WARRANTY                    |