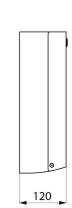

With lock and standard DELABIE key.

Level control.

Capacity: 500 sheets.

Dimensions: 120 x 275 x 360mm.

Pack of interleaved paper towels can be ordered separately (ref. 6606).

30-year warranty.

## TECHNICAL CHARACTERISTICS

Paper towel dispenser, for 500 sheets - Ref. 510601BK

| Height        | 360mm                                         |
|---------------|-----------------------------------------------|
| Depth         | 120mm                                         |
| Width         | 275mm                                         |
| Finish        | Matte black powder-coated 304 stainless steel |
| Warranty      | 30 g<br>Warranty                              |
| Repairability | 50° g                                         |
|               |                                               |