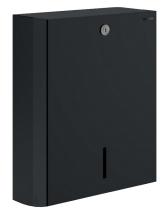

## Paper towel dispenser, for 500 sheets

Ref. 510601BK

For folded paper towels

2024 UK public price excluding VAT: £163.06

## **DESCRIPTION**

Paper towel dispenser, for 500 sheets - Ref. 510601BK

Wall-mounted paper towel dispenser.

Bacteriostatic matte black powder-coated 304 stainless steel.

Dispenses one sheet at a time, suitable for most paper towels.