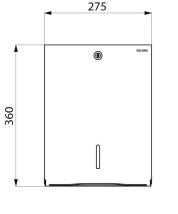

With lock and standard DELABIE key.

Level control.

Capacity: 500 sheets.

Dimensions: 120 x 275 x 360mm.

Pack of interleaved paper towels can be ordered separately (ref. 6606).

30-year warranty.

## TECHNICAL CHARACTERISTICS

Paper towel dispenser, for 500 sheets - Ref. 510601BK

| Height        | 360mm                                         |
|---------------|-----------------------------------------------|
| Depth         | 120mm                                         |
| Width         | 275mm                                         |
| Finish        | Matte black powder-coated 304 stainless steel |
| Warranty      | 30 g<br>Warranty                              |
| Repairability | 50° g                                         |
|               |                                               |