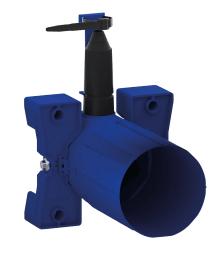

#### Recessed waterproof housing for BINOPTIC - Ref. 370PBOX

Recessed waterproof housing for BINOPTIC 2, kit 1/2: Battery-operated with CR123 Lithium 6V batteries. Recessed waterproof housing:

- Collar with waterproof seal.
- Hydraulic connection from the exterior and maintenance from the front.
- Modular installation (rails, solid walls, panels).
- Compatible with walls from 10 to 120mm (whilst maintaining the minimum recessing depth of 83mm).
- Adaptable standard pipework or "pipe in pipe".
- Integrated stopcock and flow rate adjuster, filter and solenoid valve are accessible from the front.
- BINOPTIC 2 tap F½".
- Supplied in 2 kits: secured system purge without sensitive elements.
- 30-year warranty.
- Order with control plate references: 370106 or 370116.