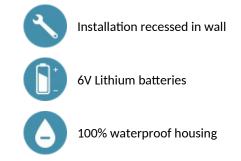

#### Recessed waterproof housing for BINOPTIC - Ref. 370PBOX

Recessed waterproof housing for BINOPTIC 2, kit 1/2: Battery-operated with CR123 Lithium 6V batteries. Recessed waterproof housing:

- Collar with waterproof seal.
- Hydraulic connection from the exterior and maintenance from the front.
- Modular installation (rails, solid walls, panels).
- Compatible with walls from 10 to 120mm (whilst maintaining the minimum recessing depth of 83mm).
- Adaptable standard pipework or "pipe in pipe".
- Integrated stopcock and flow rate adjuster, filter and solenoid valve are accessible from the front.
- BINOPTIC 2 tap F½".
- Supplied in 2 kits: secured system purge without sensitive elements.
- 30-year warranty.
- Order with control plate references: 370106 or 370116.

## ADVANTAGES