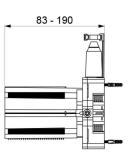

#### Recessed waterproof housing for BINOPTIC - Ref. 370PBOX

| Connector | F½"      |
|-----------|----------|
| Height    | 150mm    |
| Depth     | 83-190mm |
| Width     | 175mm    |
| Norms     | ACS      |
| Warranty  |          |