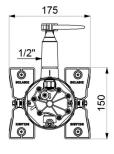

#### Recessed waterproof housing for BINOPTIC - Ref. 370PBOX

| Connector | F½"      |
|-----------|----------|
| Height    | 150mm    |
| Depth     | 83-190mm |
| Width     | 175mm    |
| Norms     | ACS      |
| Warranty  |          |