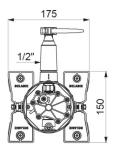

#### Recessed waterproof housing for BINOPTIC - Ref. 370SBOX

| Connector | F½"              |
|-----------|------------------|
| Height    | 150mm            |
| Depth     | 83-190mm         |
| Width     | 175mm            |
| Norms     | ACS              |
| Warranty  | 30 B<br>WARRANTY |