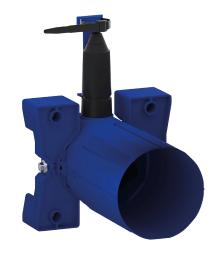

#### Recessed waterproof housing for BINOPTIC - Ref. 370SBOX

Recessed waterproof housing for BINOPTIC 2, kit 1/2: Mains supply 230/6V (cable and transformer supplied). Recessed waterproof housing:

- Collar with waterproof seal.
- Hydraulic connection from the exterior and maintenance from the front.
- Modular installation (rails, solid walls, panels).
- Compatible with walls from 10 to 120mm (whilst maintaining the minimum recessing depth of 83mm).
- Adaptable standard pipework or "pipe in pipe".
- Integrated stopcock and flow rate adjuster, filter and solenoid valve are accessible from the front.
- BINOPTIC 2 tap F½".
- Supplied in 2 kits: secured system purge without sensitive elements.
- 30-year warranty.
- Order with control plate references: 370100 or 370110.