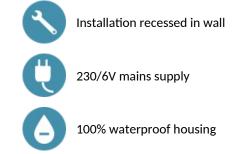

#### Recessed waterproof housing for BINOPTIC - Ref. 370SBOX

Recessed waterproof housing for BINOPTIC 2, kit 1/2: Mains supply 230/6V (cable and transformer supplied). Recessed waterproof housing:

- Collar with waterproof seal.
- Hydraulic connection from the exterior and maintenance from the front.
- Modular installation (rails, solid walls, panels).
- Compatible with walls from 10 to 120mm (whilst maintaining the minimum recessing depth of 83mm).
- Adaptable standard pipework or "pipe in pipe".
- Integrated stopcock and flow rate adjuster, filter and solenoid valve are accessible from the front.
- BINOPTIC 2 tap F½".
- Supplied in 2 kits: secured system purge without sensitive elements.
- 30-year warranty.
- Order with control plate references: 370100 or 370110.

## ADVANTAGES