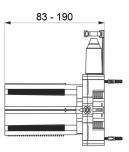

#### Recessed waterproof housing for BINOPTIC - Ref. 370SBOX

| Connector | F½"              |
|-----------|------------------|
| Height    | 150mm            |
| Depth     | 83-190mm         |
| Width     | 175mm            |
| Norms     | ACS              |
| Warranty  | 30 B<br>WARRANTY |