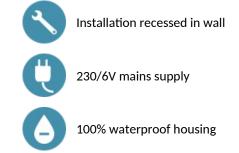

## **ADVANTAGES**

#### Recessed waterproof housing for BINOPTIC - Ref. 370SBOX

Recessed waterproof housing for BINOPTIC 2, kit 1/2: Mains supply 230/6V (cable and transformer supplied). Recessed waterproof housing:

- Collar with waterproof seal.
- Hydraulic connection from the exterior and maintenance from the front.
- Modular installation (rails, solid walls, panels).
- Compatible with walls from 10 to 120mm (whilst maintaining the minimum recessing depth of 83mm).
- Adaptable standard pipework or "pipe in pipe".
- Integrated stopcock and flow rate adjuster, filter and solenoid valve are accessible from the front.
- BINOPTIC 2 tap F½".
- Supplied in 2 kits: secured system purge without sensitive elements.
- 30-year warranty.
- Order with control plate references: 370100 or 370110.