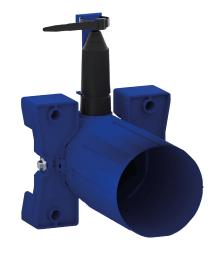

#### Recessed waterproof housing for BINOPTIC - Ref. 370SBOX

Recessed waterproof housing for BINOPTIC 2, kit 1/2: Mains supply 230/6V (cable and transformer supplied). Recessed waterproof housing:

- Collar with waterproof seal.
- Hydraulic connection from the exterior and maintenance from the front.
- Modular installation (rails, solid walls, panels).
- Compatible with walls from 10 to 120mm (whilst maintaining the minimum recessing depth of 83mm).
- Adaptable standard pipework or "pipe in pipe".
- Integrated stopcock and flow rate adjuster, filter and solenoid valve are accessible from the front.
- BINOPTIC 2 tap F½".
- Supplied in 2 kits: secured system purge without sensitive elements.
- 30-year warranty.
- Order with control plate references: 370100 or 370110.