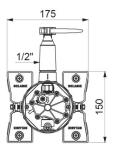

#### Recessed waterproof housing for BINOPTIC - Ref. 370SBOX

| Connector | F½"              |
|-----------|------------------|
| Height    | 150mm            |
| Depth     | 83-190mm         |
| Width     | 175mm            |
| Norms     | ACS              |
| Warranty  | 30 B<br>WARRANTY |