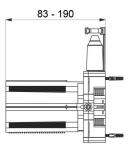

#### Recessed waterproof housing for BINOPTIC - Ref. 370SBOX

| Connector | F½"              |
|-----------|------------------|
| Height    | 150mm            |
| Depth     | 83-190mm         |
| Width     | 175mm            |
| Norms     | ACS              |
| Warranty  | 30 B<br>WARRANTY |