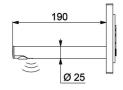

## TECHNICAL CHARACTERISTICS

BINOPTIC electronic basin tap - Ref. 370100

| Connector  | F½"                          |
|------------|------------------------------|
| Technology | Electronic                   |
| Length     | 190mm                        |
| Finish     | Satin finish stainless steel |
| Norms      | ACS                          |
| Warranty   | 30 E                         |
|            |                              |