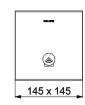

## **DESCRIPTION**

BINOPTIC electronic basin tap - Ref. 370100

Recessed electronic BINOPTIC 2 basin tap kit 2/2:

Mains supply with 230/6V (cable and transformer supplied).

Satin stainless steel plate 145 x 145mm with integrated electronics.