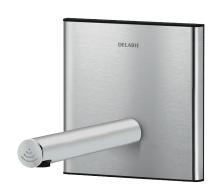

## **DESCRIPTION**

BINOPTIC electronic basin tap - Ref. 370100

Recessed electronic BINOPTIC 2 basin tap kit 2/2:

Mains supply with 230/6V (cable and transformer supplied).

Satin stainless steel plate 145 x 145mm with integrated electronics.

Flow rate pre-set at 3 lpm at 3 bar, can be adjusted.

Scale-resistant flow straightener.

Duty flush every 24 hours (can be adjusted to 12 hours or OFF) after the last use

Active, infrared presence detection, sensor at the end of the spout optimises detection.

Smooth interior spout with low volume of water (limits bacterial niches).

Suitable for people with reduced mobility.

30-year warranty.

Order with 370SBOX waterproof housing.