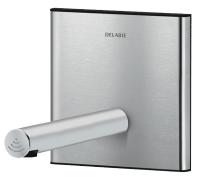

#### BINOPTIC electronic basin tap - Ref. 370100

Recessed electronic BINOPTIC 2 basin tap kit 2/2: Mains supply with 230/6V (cable and transformer supplied). Satin stainless steel plate 145 x 145mm with integrated electronics. Flow rate pre-set at 3 lpm at 3 bar, can be adjusted.