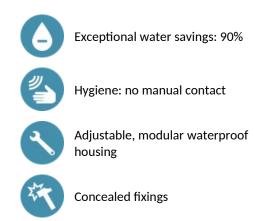

adjusted.

Scale-resistant flow straightener.

Duty flush every 24 hours (can be adjusted to 12 hours or OFF) after the last use.

Active, infrared presence detection, sensor at the end of the spout optimises detection.

Smooth interior spout with low volume of water (limits bacterial niches). Suitable for people with reduced mobility. 30-year warranty.

Order with 370SBOX waterproof housing.

## TECHNICAL CHARACTERISTICS

#### BINOPTIC electronic basin tap - Ref. 370100

| Connector  | F½"                          |
|------------|------------------------------|
| Technology | Electronic                   |
| Length     | 190mm                        |
| Finish     | Satin finish stainless steel |
| Norms      | ACS                          |
| Warranty   | 30 MARANTY                   |



**ADVANTAGES**