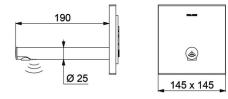

#### BINOPTIC electronic basin tap - Ref. 370100

Recessed electronic BINOPTIC 2 basin tap kit 2/2: Mains supply with 230/6V (cable and transformer supplied). Satin stainless steel plate 145 x 145mm with integrated electronics. Flow rate pre-set at 3 lpm at 3 bar, can be adjusted.

#### BINOPTIC electronic basin tap - Ref. 370100

| Connector  | F½"                          |
|------------|------------------------------|
| Technology | Electronic                   |
| Length     | 190mm                        |
| Finish     | Satin finish stainless steel |
| Norms      | ACS                          |
| Warranty   | 30 MARANTY                   |