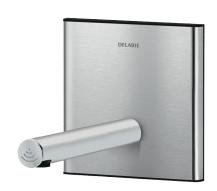

## **DESCRIPTION**

BINOPTIC electronic basin tap - Ref. 370100

Recessed electronic BINOPTIC 2 basin tap kit 2/2:

Mains supply with 230/6V (cable and transformer supplied).

Satin stainless steel plate 145 x 145mm with integrated electronics.

Smooth interior spout with low volume of water (limits bacterial niches). Suitable for people with reduced mobility.

30-year warranty.

Order with 370SBOX waterproof housing.