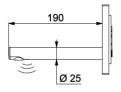

## TECHNICAL CHARACTERISTICS

BINOPTIC electronic basin tap - Ref. 370100

| Connector  | F½"                          |
|------------|------------------------------|
| Technology | Electronic                   |
| Length     | 190mm                        |
| Finish     | Satin finish stainless steel |
| Norms      | ACS                          |
| Warranty   | 30 W                         |
|            |                              |