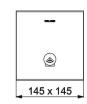

## **DESCRIPTION**

BINOPTIC electronic basin tap - Ref. 370100

Recessed electronic BINOPTIC 2 basin tap kit 2/2:

Mains supply with 230/6V (cable and transformer supplied).

Satin stainless steel plate 145 x 145mm with integrated electronics.