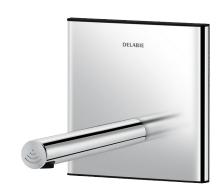

## **DESCRIPTION**

BINOPTIC electronic basin tap - Ref. 370110

Recessed electronic BINOPTIC 2 basin tap kit 2/2:

Mains supply with 230/6V (cable and transformer supplied).

Bright polished stainless steel plate  $145 \times 145 \text{mm}$  with integrated electronics. Flow rate pre-set at 3 lpm at 3 bar, can be adjusted from 1.4 to 6 lpm.

Anti-blocking security.

Smooth interior spout with low volume of water (limits bacterial niches). Suitable for people with reduced mobility.

30-year warranty.

Order with 370SBOX waterproof housing.