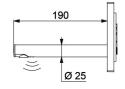

Scale-resistant flow straightener.

Duty flush every 24 hours (can be adjusted to 12 hours or OFF) after the last use.

Active, infrared presence detection, sensor at the end of the spout optimises detection.