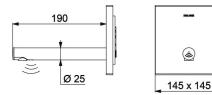

### BINOPTIC electronic basin tap - Ref. 370110

Recessed electronic BINOPTIC 2 basin tap kit 2/2:

Mains supply with 230/6V (cable and transformer supplied). Bright polished stainless steel plate  $145 \times 145$ mm with integrated electronics. Flow rate pre-set at 3 lpm at 3 bar, can be adjusted from 1.4 to 6 lpm.

### BINOPTIC electronic basin tap - Ref. 370110

| Connector  | F <sup>1</sup> / <sub>2</sub> " |
|------------|---------------------------------|
| Technology | Electronic                      |
| Length     | 145mm                           |
| Width      | 145mm                           |
| Finish     | Bright polished stainless steel |
| Norms      | ACS                             |
| Warranty   | 30 M                            |