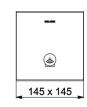

## **DESCRIPTION**

BINOPTIC electronic basin tap - Ref. 370110

Recessed electronic BINOPTIC 2 basin tap kit 2/2:

Mains supply with 230/6V (cable and transformer supplied).

Bright polished stainless steel plate  $145 \times 145 \text{mm}$  with integrated electronics. Flow rate pre-set at 3 lpm at 3 bar, can be adjusted from 1.4 to 6 lpm.

## TECHNICAL CHARACTERISTICS

BINOPTIC electronic basin tap - Ref. 370110

| Connector  | F½"                             |
|------------|---------------------------------|
| Technology | Electronic                      |
| Length     | 145mm                           |
| Width      | 145mm                           |
| Finish     | Bright polished stainless steel |
| Norms      | ACS                             |
| Warranty   | 30 g                            |
|            |                                 |