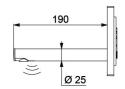

Scale-resistant flow straightener.

Duty flush every 24 hours (can be adjusted to 12 hours or OFF) after the last use.

Active, infrared presence detection, sensor at the end of the spout optimises detection.