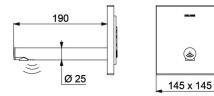

#### BINOPTIC electronic basin tap - Ref. 370106

| Supply       | 6V batteries                 |
|--------------|------------------------------|
| Connector    | 1⁄2"                         |
| Technology   | Electronic                   |
| Length       | 145mm                        |
| Width        | 145mm                        |
| Spout length | 190mm                        |
| Finish       | Satin finish stainless steel |
| Norms        | ACS                          |
| Warranty     |                              |