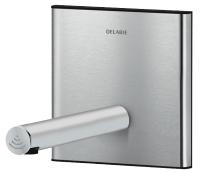

#### BINOPTIC electronic basin tap - Ref. 370106

Recessed electronic BINOPTIC 2 basin tap kit 2/2:

Battery-operated with CR123 Lithium 6V batteries.

Satin stainless steel plate  $145 \times 145$ mm with integrated electronics. Flow rate pre-set at 3 lpm at 3 bar, can be adjusted from 1.4 to 6 lpm.

Scale-resistant flow straightener.

Duty flush every 24 hours (can be adjusted to 12 hours or OFF) after the last use.

Active, infrared presence detection, sensor at the end of the spout optimises detection.

Anti-blocking security.

Smooth interior spout with low volume of water (limits bacterial niches). Suitable for people with reduced mobility. 30-year warranty. Order with 370PBOX waterproof housing.