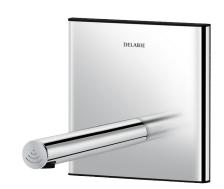

## **DESCRIPTION**

BINOPTIC electronic basin tap - Ref. 370116

Recessed electronic BINOPTIC 2 basin tap kit 2/2:

Battery-operated with CR123 Lithium 6V batteries.

Bright polished stainless steel plate  $145 \times 145 \text{mm}$  with integrated electronics. Flow rate pre-set at 3 lpm at 3 bar, can be adjusted from 1.4 to 6 lpm. Scale-resistant flow straightener.

Duty flush every 24 hours (can be adjusted to 12 hours or OFF) after the last use.

Active, infrared presence detection, sensor at the end of the spout optimises detection.

Anti-blocking security.

Smooth interior spout with low volume of water (limits bacterial niches). Suitable for people with reduced mobility.