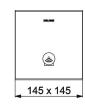

## **DESCRIPTION**

BINOPTIC electronic basin tap - Ref. 370116

Recessed electronic BINOPTIC 2 basin tap kit 2/2:

Battery-operated with CR123 Lithium 6V batteries.

Bright polished stainless steel plate  $145 \times 145 \text{mm}$  with integrated electronics. Flow rate pre-set at 3 lpm at 3 bar, can be adjusted from 1.4 to 6 lpm. Scale-resistant flow straightener.

## TECHNICAL CHARACTERISTICS

BINOPTIC electronic basin tap - Ref. 370116

| 6V batteries                    |
|---------------------------------|
| 1/2"                            |
| Electronic                      |
| 145mm                           |
| 145mm                           |
| 190mm                           |
| Bright polished stainless steel |
| ACS                             |
| 30 g                            |
|                                 |