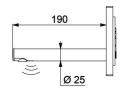

## TECHNICAL CHARACTERISTICS

BINOPTIC electronic basin tap - Ref. 370116

| 6V batteries                    |
|---------------------------------|
| 1/2"                            |
| Electronic                      |
| 145mm                           |
| 145mm                           |
| 190mm                           |
| Bright polished stainless steel |
| ACS                             |
| 30 g                            |
|                                 |