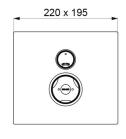

### SECURITHERM time flow shower mixer - Ref. 792218

| Connector  | 1/2"                         |
|------------|------------------------------|
| Technology | Time flow                    |
| Height     | 195mm                        |
| Depth      | 110mm                        |
| Width      | 220mm                        |
| Flow rate  | 9 lpm                        |
| Finish     | Satin finish stainless steel |
| Norms      | ACS 📜 🗓                      |
| Warranty   | 30 g                         |
|            |                              |