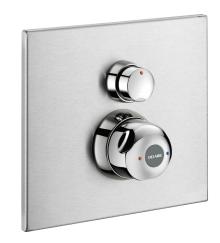

#### **SECURITHERM time flow shower mixer - Ref. 792218**

Recessed thermostatic time flow shower mixer: Tamperproof satin finish stainless steel control plate 195 x

Anti-scalding failsafe: automatic shut-off if cold water fails. Anti-cold showers function: automatic shut-off if hot water fails. Temperature can be adjusted from 32 to 40°C, pre-set at 38°C. Soft-touch operation. Time flow  $\sim$ 30 seconds.

Flow rate set at 9 lpm at 3 bar.

Concealed fixings, stopcocks M½"

Integrated non-return valves and filters.

Chrome-plated Bayblend® control knob.

Suitable for people with reduced mobility.

30-year warranty.