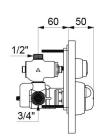

Flow rate set at 9 lpm at 3 bar.

Concealed fixings, stopcocks M½"

Integrated non-return valves and filters.

Chrome-plated Bayblend® control knob.

Suitable for people with reduced mobility.

30-year warranty.

### SECURITHERM time flow shower mixer - Ref. 792218

| Connector  | 1/2"                         |
|------------|------------------------------|
| Technology | Time flow                    |
| Height     | 195mm                        |
| Depth      | 110mm                        |
| Width      | 220mm                        |
| Flow rate  | 9 lpm                        |
| Finish     | Satin finish stainless steel |
| Norms      | ACS 📜 🗓                      |
| Warranty   | 30 g                         |
|            |                              |