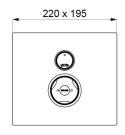

## **DESCRIPTION**

SECURITHERM time flow shower mixer - Ref. 792218

Recessed thermostatic time flow shower mixer:

Tamperproof satin finish stainless steel control plate 195 x 220mm.

Anti-scalding failsafe: automatic shut-off if cold water fails.

## **TECHNICAL CHARACTERISTICS**

SECURITHERM time flow shower mixer - Ref. 792218

| Connector  | 1/2"                         |
|------------|------------------------------|
| Technology | Time flow                    |
| Height     | 195mm                        |
| Depth      | 110mm                        |
| Width      | 220mm                        |
| Flow rate  | 9 lpm                        |
| Finish     | Satin finish stainless steel |
| Norms      | ACS 📜 🕨 🚇                    |
| Warranty   | 30 g<br>warbanty             |