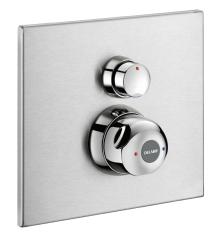

## **DESCRIPTION**

SECURITHERM time flow shower mixer - Ref. 792218

Recessed thermostatic time flow shower mixer:

Tamperproof satin finish stainless steel control plate 195 x 220mm.

Anti-scalding failsafe: automatic shut-off if cold water fails.

Concealed fixings, stopcocks M½".

Integrated non-return valves and filters.

Chrome-plated Bayblend® control knob.

Suitable for people with reduced mobility.

30-year warranty.

Order with recessed housing ref. 792BOX.