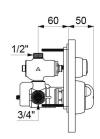

Concealed fixings, stopcocks M½".

Integrated non-return valves and filters.

Chrome-plated Bayblend® control knob.

Suitable for people with reduced mobility.

30-year warranty.

Order with recessed housing ref. 792BOX.

## **TECHNICAL CHARACTERISTICS**

SECURITHERM time flow shower mixer - Ref. 792218

| Connector  | 1/2"                         |
|------------|------------------------------|
| Technology | Time flow                    |
| Height     | 195mm                        |
| Depth      | 110mm                        |
| Width      | 220mm                        |
| Flow rate  | 9 lpm                        |
| Finish     | Satin finish stainless steel |
| Norms      | ACS 📜 🕨 🚇                    |
| Warranty   | 30 g<br>warbanty             |