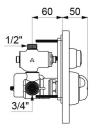

#### DESCRIPTION

SECURITHERM time flow shower mixer - Ref. 792218

Recessed thermostatic time flow shower mixer: Tamperproof satin finish stainless steel control plate 195 x 220mm. Anti-scalding failsafe: automatic shut-off if cold water fails. Anti-cold showers function: automatic shut-off if hot water fails. Temperature can be adjusted from 32 to 40°C, pre-set at 38°C. Soft-touch operation. Time flow ~30 seconds. Flow rate set at 9 lpm at 3 bar. Concealed fixings, stopcocks  $M\frac{1}{2}$ ". Integrated non-return valves and filters. Chrome-plated Bayblend<sup>®</sup> control knob. Suitable for people with reduced mobility. 30-year warranty. Order with recessed housing ref. 792BOX.

#### SECURITHERM time flow shower mixer - Ref. 792218

| Connector  | 1/2"                         |
|------------|------------------------------|
| Technology | Time flow                    |
| Height     | 195mm                        |
| Depth      | 110mm                        |
| Width      | 220mm                        |
| Flow rate  | 9 lpm                        |
| Finish     | Satin finish stainless steel |
| Norms      | ACS 🃜 🗓 🙆                    |
| Warranty   |                              |