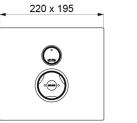

#### DESCRIPTION

SECURITHERM time flow shower mixer - Ref. 792218

Recessed thermostatic time flow shower mixer: Tamperproof satin finish stainless steel control plate 195 x 220mm. Anti-scalding failsafe: automatic shut-off if cold water fails. Anti-cold showers function: automatic shut-off if hot water fails. Temperature can be adjusted from 32 to 40°C, pre-set at 38°C. Soft-touch operation. Time flow ~30 seconds. Flow rate set at 9 lpm at 3 bar. Concealed fixings, stopcocks  $M\frac{1}{2}$ ". Integrated non-return valves and filters. Chrome-plated Bayblend<sup>®</sup> control knob. Suitable for people with reduced mobility. 30-year warranty. Order with recessed housing ref. 792BOX.

#### SECURITHERM time flow shower mixer - Ref. 792218

| Connector  | 1/2"                         |
|------------|------------------------------|
| Technology | Time flow                    |
| Height     | 195mm                        |
| Depth      | 110mm                        |
| Width      | 220mm                        |
| Flow rate  | 9 lpm                        |
| Finish     | Satin finish stainless steel |
| Norms      | ACS 🃜 🗓 🙆                    |
| Warranty   |                              |