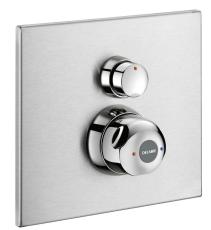

#### DESCRIPTION

SECURITHERM time flow shower mixer - Ref. 792218

Recessed thermostatic time flow shower mixer: Tamperproof satin finish stainless steel control plate 195 x 220mm. Anti-scalding failsafe: automatic shut-off if cold water fails. Anti-cold showers function: automatic shut-off if hot water fails. Temperature can be adjusted from 32 to 40°C, pre-set at 38°C. Soft-touch operation. Time flow ~30 seconds. Flow rate set at 9 lpm at 3 bar. Concealed fixings, stopcocks  $M\frac{1}{2}$ ". Integrated non-return valves and filters. Chrome-plated Bayblend<sup>®</sup> control knob. Suitable for people with reduced mobility. 30-year warranty. Order with recessed housing ref. 792BOX.