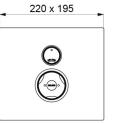

#### SECURITHERM time flow shower mixer - Ref. 792218

| Connector  | 1/2"                         |
|------------|------------------------------|
| Technology | Time flow                    |
| Height     | 195mm                        |
| Depth      | 110mm                        |
| Width      | 220mm                        |
| Flow rate  | 9 lpm                        |
| Finish     | Satin finish stainless steel |
| Norms      | ACS 🎽 🗓 🙆                    |
| Warranty   | 30 B                         |