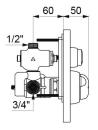

#### DESCRIPTION

SECURITHERM time flow shower mixer - Ref. 792218

Recessed thermostatic time flow shower mixer: Tamperproof satin finish stainless steel control plate 195 x 220mm. Anti-scalding failsafe: automatic shut-off if cold water fails. Anti-cold showers function: automatic shut-off if hot water fails. Temperature can be adjusted from 32 to 40°C, pre-set at 38°C. Soft-touch operation. Time flow ~30 seconds. Flow rate set at 9 lpm at 3 bar. Concealed fixings, stopcocks  $M\frac{1}{2}$ ". Integrated non-return valves and filters. Chrome-plated Bayblend<sup>®</sup> control knob. Suitable for people with reduced mobility. 30-year warranty. Order with recessed housing ref. 792BOX.

#### SECURITHERM time flow shower mixer - Ref. 792218

| Connector  | 1/2"                         |
|------------|------------------------------|
| Technology | Time flow                    |
| Height     | 195mm                        |
| Depth      | 110mm                        |
| Width      | 220mm                        |
| Flow rate  | 9 lpm                        |
| Finish     | Satin finish stainless steel |
| Norms      | ACS 🎽 🗓 🙆                    |
| Warranty   | 30 B                         |