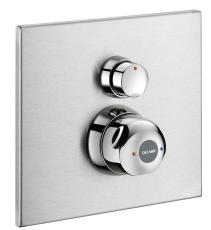

# SECURITHERM time flow shower mixer

Ref. 792218

Thermostatic time flow, kit 2/2

2024 UK public price excluding VAT: £544.22

#### DESCRIPTION

SECURITHERM time flow shower mixer - Ref. 792218

Recessed thermostatic time flow shower mixer: Tamperproof satin finish stainless steel control plate 195 x 220mm. Anti-scalding failsafe: automatic shut-off if cold water fails. Anti-cold showers function: automatic shut-off if hot water fails. Temperature can be adjusted from 32 to 40°C, pre-set at 38°C. Soft-touch operation. Time flow ~30 seconds. Flow rate set at 9 lpm at 3 bar. Concealed fixings, stopcocks  $M\frac{1}{2}$ ". Integrated non-return valves and filters. Chrome-plated Bayblend<sup>®</sup> control knob. Suitable for people with reduced mobility. 30-year warranty. Order with recessed housing ref. 792BOX.