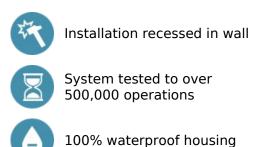

### DELABIE

# Recessed waterproof housing for TEMPOMIX shower

Ref. 790BOX

Recessed, kit 1/2

2024 UK public price excluding VAT: £106.77

#### DESCRIPTION

Recessed waterproof housing for TEMPOMIX shower - Ref. 790BOX

Recessed waterproof housing kit 1/2. For TEMPOMIX shower mixer. Partition thickness can be between 10 to 30mm. 30-year warranty. Order with control plate references 790218 or 790219.



#### **ADVANTAGES**



#### **TECHNICAL CHARACTERISTICS**

## Recessed waterproof housing for TEMPOMIX shower - Ref. 790BOX

| Connector  | 1/2"      |
|------------|-----------|
| Technology | Time flow |
| Height     | 140mm     |
| Depth      | 130mm     |
| Length     | 260mm     |
| Width      | 200mm     |
| Norms      | ACS 🧕 🖪 🎽 |
| Warranty   |           |