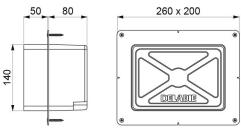

## Recessed waterproof housing for TEMPOMIX shower - Ref. 790BOX

| Connector  | 1/2"      |
|------------|-----------|
| Technology | Time flow |
| Height     | 140mm     |
| Depth      | 130mm     |
| Length     | 260mm     |
| Width      | 200mm     |
| Norms      | ACS 🧕 🖪 🎽 |
| Warranty   |           |