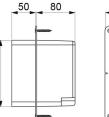

#### Recessed waterproof housing for TEMPOMIX shower - Ref. 790BOX

| Connector  | 1/2"       |
|------------|------------|
| Technology | Time flow  |
| Height     | 140mm      |
| Depth      | 130mm      |
| Length     | 260mm      |
| Width      | 200mm      |
| Norms      | ACS 🙆 🛅 🎽  |
| Warranty   | 30 MARANTY |

140