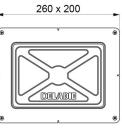

#### Recessed waterproof housing for TEMPOMIX shower - Ref. 790BOX

| Connector  | 1/2"       |
|------------|------------|
| Technology | Time flow  |
| Height     | 140mm      |
| Depth      | 130mm      |
| Length     | 260mm      |
| Width      | 200mm      |
| Norms      | ACS 🙆 🛅 🎽  |
| Warranty   | 30 MARANTY |