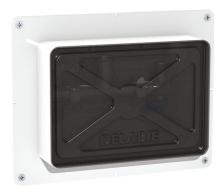

#### DESCRIPTION

Recessed waterproof housing for TEMPOMIX shower - Ref. 790BOX

Recessed waterproof housing kit 1/2. For TEMPOMIX shower mixer. Partition thickness can be between 10 to 30mm. 30-year warranty. Order with control plate references 790218 or 790219.