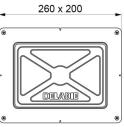

#### Recessed waterproof housing for TEMPOMIX shower - Ref. 790BOX

| Connector  | 1/2"       |
|------------|------------|
| Technology | Time flow  |
| Height     | 140mm      |
| Depth      | 130mm      |
| Length     | 260mm      |
| Width      | 200mm      |
| Norms      | ACS 🙆 🛅 🎽  |
| Warranty   | 30 MARANTY |