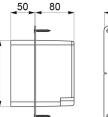

#### Recessed waterproof housing for TEMPOMIX shower - Ref. 790BOX

| Connector  | 1/2"       |
|------------|------------|
| Technology | Time flow  |
| Height     | 140mm      |
| Depth      | 130mm      |
| Length     | 260mm      |
| Width      | 200mm      |
| Norms      | ACS 🙆 🛅 🎽  |
| Warranty   | 30 MARANTY |

140