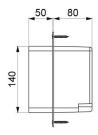

## TECHNICAL CHARACTERISTICS

Recessed waterproof housing for TEMPOMIX shower - Ref. 790BOX

| Connector  | 1/2"        |
|------------|-------------|
| Technology | Time flow   |
| Height     | 140mm       |
| Depth      | 130mm       |
| Length     | 260mm       |
| Width      | 200mm       |
| Norms      | ACS 🚇 🗓     |
| Warranty   | 30 WARRANTY |
|            |             |