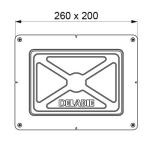

## TECHNICAL CHARACTERISTICS

Recessed waterproof housing for TEMPOMIX shower - Ref. 790BOX

| Connector  | 1/2"        |
|------------|-------------|
| Technology | Time flow   |
| Height     | 140mm       |
| Depth      | 130mm       |
| Length     | 260mm       |
| Width      | 200mm       |
| Norms      | ACS 🚇 🗓     |
| Warranty   | 30 WARRANTY |
|            |             |