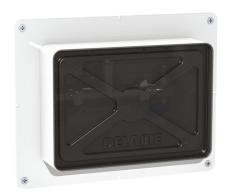

## Recessed waterproof housing for TEMPOMIX shower

Ref. 790BOX

Recessed, kit 1/2

2024 UK public price excluding VAT: £106.77

## **DESCRIPTION**

Recessed waterproof housing for TEMPOMIX shower - Ref. 790BOX

Recessed waterproof housing kit 1/2. For TEMPOMIX shower mixer. Partition thickness can be between 10 to 30mm. 30-year warranty. Order with control plate references 790218 or 790219.

## **ADVANTAGES**

Installation recessed in wall

System tested to over 500,000 operations

100% waterproof housing