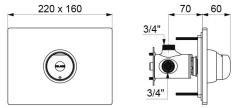

## TEMPOMIX time flow shower mixer - Ref. 790218

Recessed time flow shower mixer kit 2/2: Tamperproof bright polished stainless steel control plate 160 x 220mm. TEMPOMIX ¾" single control shower mixer. Ligature-resistant collar. Temperature control and operation via the control. Maximum temperature limiter (can be adjusted by the installer). Time flow ~30 seconds, soft-touch operation. Flow rate 12 lpm at 3 bar, can be adjusted. Concealed fixings, stopcocks M½". Chrome-plated metal control. Integrated non-return valves and filters. 30-year warranty. Order with recessed waterproof housing ref. 790BOX.

### TEMPOMIX time flow shower mixer - Ref. 790218

| Connector  | 1/2"                                |
|------------|-------------------------------------|
| Technology | Time flow                           |
| Height     | 160mm                               |
| Depth      | 130mm                               |
| Width      | 220mm                               |
| Flow rate  | 12 lpm                              |
| Finish     | Bright polished stainless steel     |
| Norms      | acs 📜 <table-row> 🙆 🔯 💆</table-row> |
| Warranty   | 30 <sup>1</sup><br>WARRANTY         |
|            |                                     |