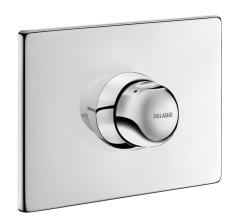

# TEMPOMIX time flow shower mixer

Ref. 790218

DESCRIPTION

Ligature-resistant collar.

Chrome-plated metal control.

30-year warranty.

Time flow single control, kit 2/2

2024 UK public price excluding VAT: £343.64

TEMPOMIX time flow shower mixer - Ref. 790218

Temperature control and operation via the control.

Tamperproof bright polished stainless steel control plate 160 x 220mm.

Maximum temperature limiter (can be adjusted by the installer).

Recessed time flow shower mixer kit 2/2:

TEMPOMIX <sup>3</sup>/<sub>4</sub>" single control shower mixer.

Time flow ~30 seconds, soft-touch operation. Flow rate 12 lpm at 3 bar, can be adjusted. Concealed fixings, stopcocks  $M\frac{1}{2}$ ".