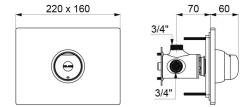

TEMPOMIX time flow shower mixer - Ref. 790218

Temperature control and operation via the control.

Tamperproof bright polished stainless steel control plate 160 x 220mm.

Maximum temperature limiter (can be adjusted by the installer).

Recessed time flow shower mixer kit 2/2:

TEMPOMIX <sup>3</sup>/<sub>4</sub>" single control shower mixer.

Time flow ~30 seconds, soft-touch operation. Flow rate 12 lpm at 3 bar, can be adjusted. Concealed fixings, stopcocks  $M\frac{1}{2}$ ".

#### TEMPOMIX time flow shower mixer - Ref. 790218

| Connector  | 1⁄2"                            |
|------------|---------------------------------|
| Technology | Time flow                       |
| Height     | 160mm                           |
| Depth      | 130mm                           |
| Width      | 220mm                           |
| Flow rate  | 12 lpm                          |
| Finish     | Bright polished stainless steel |
| Norms      | ACS 🙆 💆 🖪 🐁 📜                   |
| Warranty   | 30 B                            |