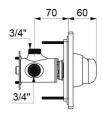

Concealed fixings, stopcocks M½".

Chrome-plated metal control.

Integrated non-return valves and filters.

30-year warranty.

Order with recessed waterproof housing ref. 790BOX.

## TECHNICAL CHARACTERISTICS

TEMPOMIX time flow shower mixer - Ref. 790218

| Connector  | 1/2"                            |
|------------|---------------------------------|
| Technology | Time flow                       |
| Height     | 160mm                           |
| Depth      | 130mm                           |
| Width      | 220mm                           |
| Flow rate  | 12 lpm                          |
| Finish     | Bright polished stainless steel |
| Norms      | ACS 📜 👶 🔘 🕨                     |
| Warranty   | 30 g                            |
|            |                                 |