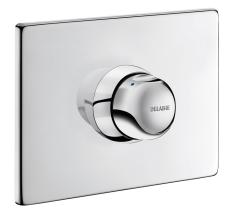

## **DESCRIPTION**

TEMPOMIX time flow shower mixer - Ref. 790218

Recessed time flow shower mixer kit 2/2:

Tamperproof bright polished stainless steel control plate 160 x 220mm.

TEMPOMIX ¾" single control shower mixer.

Ligature-resistant collar.

Temperature control and operation via the control.

Maximum temperature limiter (can be adjusted by the installer).

Time flow ~30 seconds, soft-touch operation.

Flow rate 12 lpm at 3 bar, can be adjusted.

Concealed fixings, stopcocks M½".

Chrome-plated metal control.

Integrated non-return valves and filters.

30-year warranty.

Order with recessed waterproof housing ref. 790BOX.