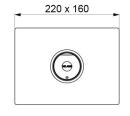

## TECHNICAL CHARACTERISTICS

TEMPOMIX time flow shower mixer - Ref. 790218

| Connector  | 1/2"                            |
|------------|---------------------------------|
| Technology | Time flow                       |
| Height     | 160mm                           |
| Depth      | 130mm                           |
| Width      | 220mm                           |
| Flow rate  | 12 lpm                          |
| Finish     | Bright polished stainless steel |
| Norms      | ACS 📜 👶 🔘 🕨                     |
| Warranty   | 30 g                            |
|            |                                 |