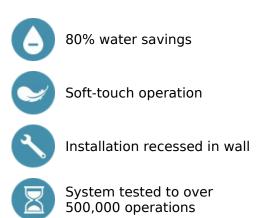

#### TEMPOMIX time flow shower mixer - Ref. 790218

Recessed time flow shower mixer kit 2/2: Tamperproof bright polished stainless steel control plate 160 x 220mm. TEMPOMIX <sup>3</sup>/<sub>4</sub>" single control shower mixer. Ligature-resistant collar. Temperature control and operation via the control. Maximum temperature limiter (can be adjusted by the installer). Time flow ~30 seconds, soft-touch operation. Flow rate 12 lpm at 3 bar, can be adjusted. Concealed fixings, stopcocks M<sup>1</sup>/<sub>2</sub>". Chrome-plated metal control. Integrated non-return valves and filters. 30-year warranty. Order with recessed waterproof housing ref. 790BOX.

### **ADVANTAGES**