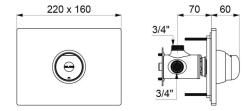

#### **TEMPOMIX time flow shower mixer - Ref. 790218**

| Connector  | 1/2"                                |
|------------|-------------------------------------|
| Technology | Time flow                           |
| Height     | 160mm                               |
| Depth      | 130mm                               |
| Width      | 220mm                               |
| Flow rate  | 12 lpm                              |
| Finish     | Bright polished stainless steel     |
| Norms      | ACS 📜 <table-row> 🙆 🔯 💆</table-row> |
| Warranty   |                                     |