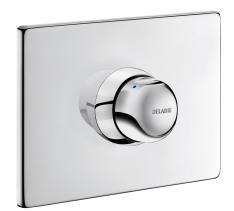

#### TEMPOMIX time flow shower mixer - Ref. 790218

Recessed time flow shower mixer kit 2/2: Tamperproof bright polished stainless steel control plate 160 x 220mm. TEMPOMIX <sup>3</sup>/<sub>4</sub>" single control shower mixer. Ligature-resistant collar. Temperature control and operation via the control. Maximum temperature limiter (can be adjusted by the installer). Time flow ~30 seconds, soft-touch operation. Flow rate 12 lpm at 3 bar, can be adjusted. Concealed fixings, stopcocks M<sup>1</sup>/<sub>2</sub>". Chrome-plated metal control. Integrated non-return valves and filters. 30-year warranty. Order with recessed waterproof housing ref. 790BOX.