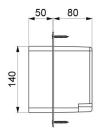

## TECHNICAL CHARACTERISTICS

Recessed waterproof housing for TEMPOSTOP shower - Ref. 749BOX

| Connector  | 1/2"      |
|------------|-----------|
| Technology | Time flow |
| Height     | 140mm     |
| Depth      | 130mm     |
| Length     | 260mm     |
| Width      | 200mm     |
| Norms      | ACS 🗓 🔘   |
| Warranty   | 30 H      |
|            |           |