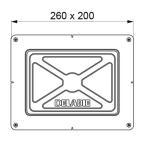

## TECHNICAL CHARACTERISTICS

Recessed waterproof housing for TEMPOSTOP shower - Ref. 749BOX

| Connector  | 1/2"      |
|------------|-----------|
| Technology | Time flow |
| Height     | 140mm     |
| Depth      | 130mm     |
| Length     | 260mm     |
| Width      | 200mm     |
| Norms      | ACS 🗓 🔘   |
| Warranty   | 30 H      |
|            |           |