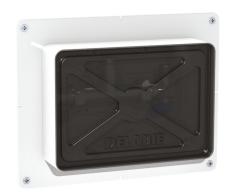

## Recessed waterproof housing for TEMPOSTOP shower

Ref. 749BOX

Recessed, kit 1/2

2025 UK public price excluding VAT: £223.71

## **DESCRIPTION**

Recessed waterproof housing for TEMPOSTOP shower - Ref. 749BOX

Recessed waterproof housing, kit 1/2.

For TEMPOSTOP shower.

Partition thickness can be between 10 to 30mm.

30-year warranty.

## **ADVANTAGES**

Installation recessed in wall

System tested to over 500,000 operations

100% waterproof housing