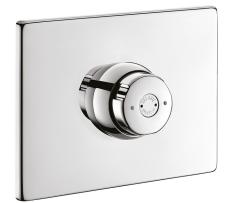

#### TEMPOSTOP time flow shower valve - Ref. 749218

Recessed time flow shower kit 2/2: Tamperproof polished stainless steel control plate 160 x 220mm. TEMPOSTOP <sup>3</sup>/<sup>4</sup>" time flow valve for mixed water supply. Ligature-resistant ring. Time flow ~30 seconds. Flow rate 6 lpm at 3 bar, can be adjusted. Solid brass body. Concealed fixings. M<sup>1</sup>/<sub>2</sub>" stopcock with filter. Chrome-plated Bayblend<sup>®</sup> control. 30-year warranty. Order with waterproof housing ref. 749BOX.