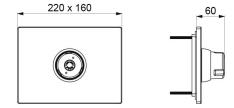

#### TEMPOSTOP time flow shower valve - Ref. 749218

Recessed time flow shower kit 2/2: Tamperproof polished stainless steel control plate 160 x 220mm. TEMPOSTOP <sup>3</sup>/<sup>4</sup>" time flow valve for mixed water supply. Ligature-resistant ring. Time flow ~30 seconds. Flow rate 6 lpm at 3 bar, can be adjusted. Solid brass body. Concealed fixings. M<sup>1</sup>/<sub>2</sub>" stopcock with filter. Chrome-plated Bayblend<sup>®</sup> control. 30-year warranty. Order with waterproof housing ref. 749BOX.