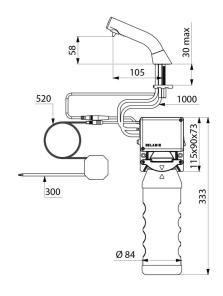

No waste pump dispenser.

Separate electronic unit and removable tank for installation under the basin.

Automatic soap dispenser: mains supply with 230/6V transformer.

For vegetable-based liquid soap with a maximum viscosity of 3,000 mPa.s or specialist foam soap.

Compatible with hydroalcoholic gel.

Spout length: 105mm.

Supplied with a 1 litre tank.

30-year warranty.

CE marked.

## **TECHNICAL CHARACTERISTICS**

BINOPTIC deck-mounted electronic soap dispenser - Ref. 512021BK

| Supply        | Mains supply 230/6V             |
|---------------|---------------------------------|
| Technology    | Infrared sensor                 |
| Drop height   | 58mm                            |
| Spout length  | 105mm                           |
| Volume        | 1 litre tank                    |
| Finish        | Matte black 304 stainless steel |
| Norms         | CE                              |
| Warranty      | 30gg<br>WARRANTY                |
| Repairability | 50 g                            |
|               |                                 |