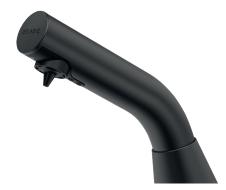

## BINOPTIC deck-mounted electronic soap dispenser

Ref. 512021BK

Liquid soap, foam soap or hydroalcoholic gel dispenser

2024 UK public price excluding VAT: £395.88

BINOPTIC deck-mounted electronic soap dispenser - Ref. 512021BK

Deck-mounted electronic soap dispenser.

Liquid soap, foam soap or hydroalcoholic gel dispenser.

No manual contact: hands are automatically detected by infrared cell.

Spout made from matte black 304 stainless steel.

Compatible with hydroalcoholic gel.

Spout length: 105mm.

Supplied with a 1 litre tank.

30-year warranty.

CE marked.