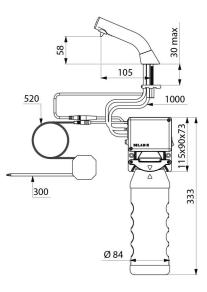

#### DESCRIPTION

BINOPTIC deck-mounted electronic soap dispenser - Ref. 512021BK

Deck-mounted electronic soap dispenser. Liquid soap, foam soap or hydroalcoholic gel dispenser. No manual contact: hands are automatically detected by infrared cell. Spout made from matte black 304 stainless steel. No waste pump dispenser. Separate electronic unit and removable tank for installation under the basin. Automatic soap dispenser: mains supply with 230/6V transformer. For vegetable-based liquid soap with a maximum viscosity of 3,000 mPa.s or specialist foam soap. Compatible with hydroalcoholic gel. Spout length: 105mm. Supplied with a 1 litre tank. 30-year warranty. CE marked.

### TECHNICAL CHARACTERISTICS

BINOPTIC deck-mounted electronic soap dispenser - Ref. 512021BK

| Supply        | Mains supply 230/6V             |
|---------------|---------------------------------|
| Technology    | Infrared sensor                 |
| Drop height   | 58mm                            |
| Spout length  | 105mm                           |
| Volume        | 1 litre tank                    |
| Finish        | Matte black 304 stainless steel |
| Norms         | CE                              |
| Warranty      | 30 S                            |
| Repairability | 503<br>REPARAMILITY             |