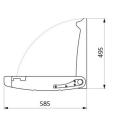

#### DESCRIPTION Changing table - Ref. 510700

Wall-mounted changing table.
With adjustable strap adapts perfectly to the shape of the newly changed baby.
For babies up to 11kg or 12 months.
High density polyethylene (HDPE).
Space saving: retained in the vertical position.
Slowed down descent.
Easy to maintain: surface is easy to clean.
Complies with European standard EN 12221.
Dimensions: open position 585 x 855 x 495mm, closed position 107 x 855 x 585mm.
Changing table weight: 11.5kg.
Wall-mounted changing table with 30-year warranty.