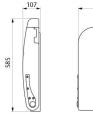

#### DESCRIPTION Changing table - Ref. 510700

Wall-mounted changing table.
With adjustable strap adapts perfectly to the shape of the newly changed baby.
For babies up to 11kg or 12 months.
High density polyethylene (HDPE).
Space saving: retained in the vertical position.
Slowed down descent.
Easy to maintain: surface is easy to clean.
Complies with European standard EN 12221.
Dimensions: open position 585 x 855 x 495mm, closed position 107 x 855 x 585mm.
Changing table weight: 11.5kg.
Wall-mounted changing table with 30-year warranty.