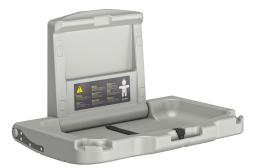

#### DESCRIPTION Changing table - Ref. 510700

Wall-mounted changing table.
With adjustable strap adapts perfectly to the shape of the newly changed baby.
For babies up to 11kg or 12 months.
High density polyethylene (HDPE).
Space saving: retained in the vertical position.
Slowed down descent.
Easy to maintain: surface is easy to clean.
Complies with European standard EN 12221.
Dimensions: open position 585 x 855 x 495mm, closed position 107 x 855 x 585mm.
Changing table weight: 11.5kg.
Wall-mounted changing table with 30-year warranty.