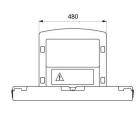

#### DESCRIPTION Changing table - Ref. 510700

Wall-mounted changing table.
With adjustable strap adapts perfectly to the shape of the newly changed baby.
For babies up to 11kg or 12 months.
High density polyethylene (HDPE).
Space saving: retained in the vertical position.
Slowed down descent.
Easy to maintain: surface is easy to clean.
Complies with European standard EN 12221.
Dimensions: open position 585 x 855 x 495mm, closed position 107 x 855 x 585mm.
Changing table weight: 11.5kg.
Wall-mounted changing table with 30-year warranty.