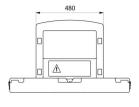

Space saving: retained in the vertical position.

Slowed down descent.

Easy to maintain: surface is easy to clean.

Complies with European standard EN 12221.

Dimensions: open position 585 x 855 x 495mm, closed position 107 x 855 x 585mm.

## **TECHNICAL CHARACTERISTICS**

Changing table - Ref. 510700

| Depth    | 107mm                            |
|----------|----------------------------------|
| Length   | 855mm                            |
| Width    | 585mm                            |
| Finish   | High density polyethylene (HDPE) |
| Norms    | <b>C€ ②</b>                      |
| Warranty | 30g<br>WARFANTY                  |