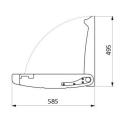

Space saving: retained in the vertical position.

Slowed down descent.

Easy to maintain: surface is easy to clean.

Complies with European standard EN 12221.

Dimensions: open position 585 x 855 x 495mm, closed position 107 x 855 x 585mm.

## **TECHNICAL CHARACTERISTICS**

Changing table - Ref. 510700

| Depth    | 107mm                            |
|----------|----------------------------------|
| Length   | 855mm                            |
| Width    | 585mm                            |
| Finish   | High density polyethylene (HDPE) |
| Norms    | <b>C€ ②</b>                      |
| Warranty | 30g<br>WARFANTY                  |