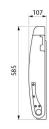

Space saving: retained in the vertical position.

Slowed down descent.

Easy to maintain: surface is easy to clean.

Complies with European standard EN 12221.

Dimensions: open position 585 x 855 x 495mm, closed position 107 x 855 x 585mm.

## **TECHNICAL CHARACTERISTICS**

Changing table - Ref. 510700

| Depth    | 107mm                            |
|----------|----------------------------------|
| Length   | 855mm                            |
| Width    | 585mm                            |
| Finish   | High density polyethylene (HDPE) |
| Norms    | <b>C€ ②</b>                      |
| Warranty | 30g<br>WARFANTY                  |