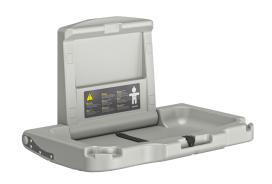

## **Changing table**

Ref. 510700

Wall-mounted changing table

2024 UK public price excluding VAT: £422.77

## **DESCRIPTION**

Changing table - Ref. 510700

Wall-mounted changing table.

With adjustable strap adapts perfectly to the shape of the newly changed baby.

For babies up to 11kg or 12 months.

High density polyethylene (HDPE).

Space saving: retained in the vertical position.

Slowed down descent.

Easy to maintain: surface is easy to clean.

Complies with European standard EN 12221.

Dimensions: open position 585 x 855 x 495mm, closed position 107 x 855 x 585mm.

Changing table weight: 11.5kg.

Wall-mounted changing table with 30-year warranty.